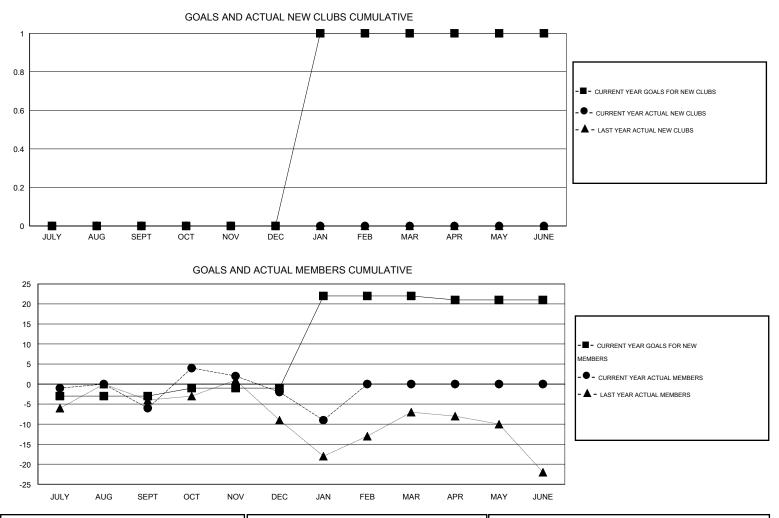

## GMT: Cindy Gregg

| GMT: Cindy C          | Gregg            |           | LOCATIC          | N VIRGINIA       |                       |                    |                                     |                    | GMT CA 1         |
|-----------------------|------------------|-----------|------------------|------------------|-----------------------|--------------------|-------------------------------------|--------------------|------------------|
| -                     | Clubs Members    |           |                  |                  |                       |                    |                                     |                    |                  |
| RESULTS FOR 2015-2016 |                  |           |                  |                  | RESULTS FOR 2015-2016 |                    |                                     |                    |                  |
| QUARTER               | NEW CLUB<br>GOAL | NEW CLUBS | DROPPED<br>CLUBS | NET<br>GAIN/LOSS | QUARTER               | NEW MEMBER<br>GOAL | CHARTER AND<br>NEW MEMBERS<br>ADDED | DROPPED<br>MEMBERS | NET<br>GAIN/LOSS |
| JULY/AUG/SEPT         | 0                | 0         | 0                | 0                | JULY/AUG/SEPT         | -3                 | 25                                  | 31                 | -6               |
| OCT/NOV/DEC           | 0                | 0         | 0                | 0                | OCT/NOV/DEC           | 2                  | 24                                  | 20                 | 4                |
| JAN/FEB/MAR           | 1                | 0         | 0                | 0                | JAN/FEB/MAR           | 23                 | 6                                   | 13                 | -7               |
| APR/MAY/JUNE          | 0                | 0         | 0                | 0                | APR/MAY/JUNE          | -1                 | 0                                   | 0                  | 0                |

| DROPPED CLUBS: 0 | 18 CLUBS OF 35 ADDED 1 OR MORE | GENDER DISTRIBUTION   |             |  |
|------------------|--------------------------------|-----------------------|-------------|--|
|                  | NEW MEMBERS                    |                       | 50 (75.41%) |  |
| DROPPED MEMBERS  |                                | FEMALE 21             | 2 (24.59%)  |  |
|                  |                                |                       |             |  |
| DECEASED 10      | CLICK HERE FOR HEALTH          |                       | 100         |  |
| CLUB CANCELLED 0 | ASSESSMENT DATA                | FAMILY UNIT MEMBERS   | 128<br>63   |  |
| OTHER 54         |                                | HEAD OF HOUSEHOLD     |             |  |
| TOTAL 64         |                                | NON-HEAD OF HOUSEHOLD | 65          |  |